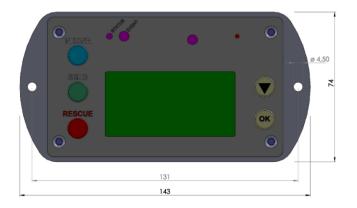

## **Technical characteristics:**

1) Dimensions: 143 x 74 x 30 mm (L x W x D), without cable

2) Cable gland: 14,50mm

3) Weight: 220g,

4) Power supplied by Iritrack V3 (5-36VDC) through connector

- Remote can be fixed or screwed (Ø 4,50mm) on the navigation tower or handlebar
- Screen and buttons must be visible and accessible
- Remote does not require to be point towards the sky