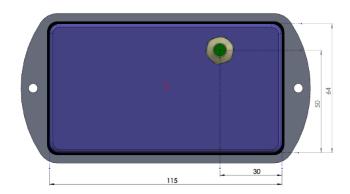

## **Technical characteristics:**

1) Dimensions: 143 x 74 x 30 mm (L x W x D), without cable

2) Cable gland: 14,50mm

3) Weight: 220g,

4) Power supplied by Iritrack V3 (5-36VDC) through connector

- Remote can be fixed or screwed (Ø 4,50mm) on the navigation tower or handlebar
- Screen and buttons must be visible and accessible
- Remote does not require to be point towards the sky