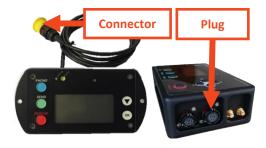

## IRITRACK REMOTE: MOUNTING GUIDE BIKE – QUAD

Iritrack remote is a reduced size Iritrack extension offering equal features (screen, buttons, phone, SMS). Remote must be connected to the Iritrack (which will be in your bike bubble for instance) by a cable integrated to the remote.

## **Technical characteristics:**

1) Dimensions: 143 x 74 x 30 mm (L x W x D), without cable

2) Cable gland: 14,50mm

3) Weight: 220g,

4) Power supplied by Iritrack V3 (5-36VDC) through connector

- Remote can be fixed or screwed (Ø 4,50mm) on the navigation tower or handlebar
- Screen and buttons must be visible and accessible
- Remote does not require to be point towards the sky