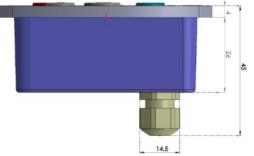

## **Technical characteristics:**

1) Dimensions: 143 x 74 x 30 mm (L x W x D), without cable

2) Cable gland: 14,50mm

3) Weight: 220g,

4) Power supplied by Iritrack V3 (5-36VDC) through connector

- Remote can be fixed or screwed (Ø 4,50mm) on the navigation tower or handlebar
- Screen and buttons must be visible and accessible
- Remote does not require to be point towards the sky