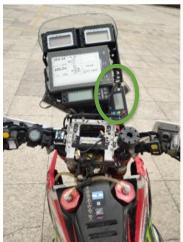

## **Compliant installations:**

- ✓ Buttons accessible
- ✓ Screen visible

Remote inclination is optimal on these pictures. It allows easy use and reading from riding position.