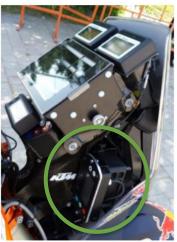

## **Compliant installations:**

- ✓ Buttons accessible
- ✓ Screen visible

Remote inclination is optimal on these pictures. It allows easy use and reading from riding position.