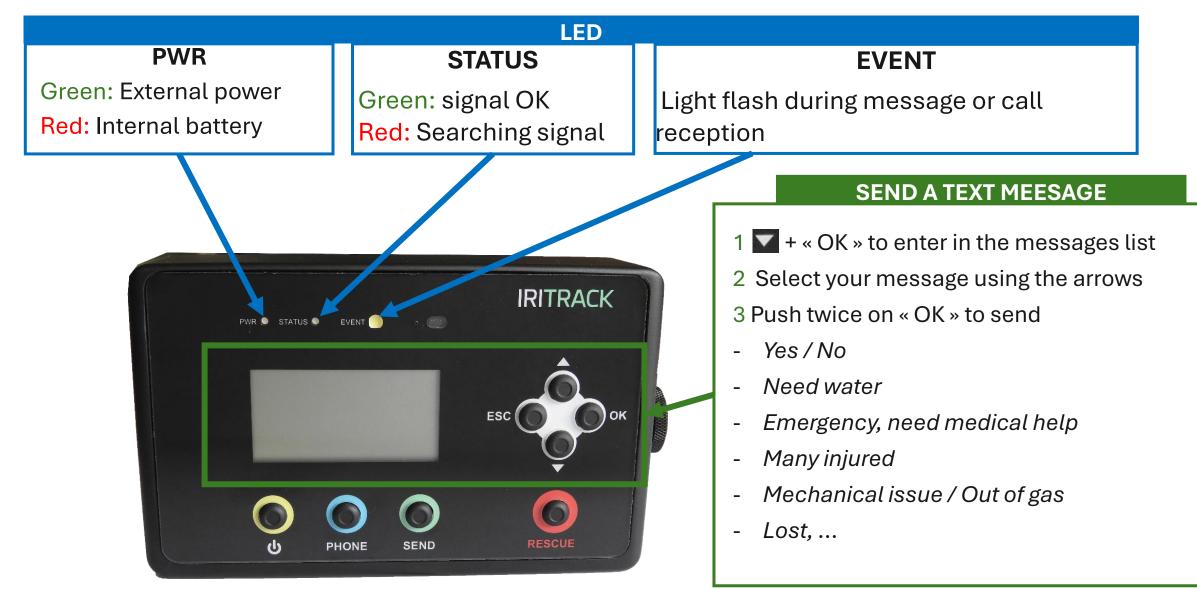

Then it flashes during 1 minute, confirming that the HQ is receiving your alarm

CALL HQ

Can take few minutes to establish the connexion.

#### **MECHANICAL ISSUE**

You or another vehicle Push the green button when leaving, your stop time may be deducted.

**IRITRACK BUTTONS** 

### NEED MEDICAL

ASSISTANCE

You or another person Victim or witness of a body injury.