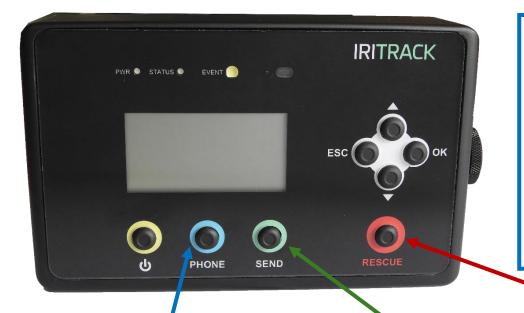

#### **MECHANICAL ISSUE**

You or another vehicle Push the green button when leaving, your stop time may be deducted.

**IRITRACK BUTTONS** 

### NEED MEDICAL

ASSISTANCE

You or another person Victim or witness of a body injury.