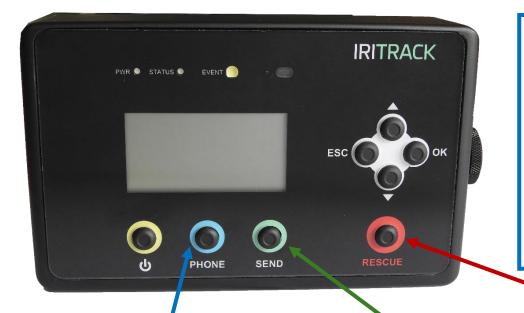

#### **MECHANICAL ISSUE**

You or another vehicle Push the green button when leaving, your stop time may be deducted.

**IRITRACK BUTTONS** 

### NEED MEDICAL

ASSISTANCE

You or another person Victim or witness of a body injury.

Buttons must be pushed (3 seconds) until the LED « STATUS » flashes and sending indication pops on the screen.

After pushing **RED button** the LED « STATUS » stays lighted in blue.