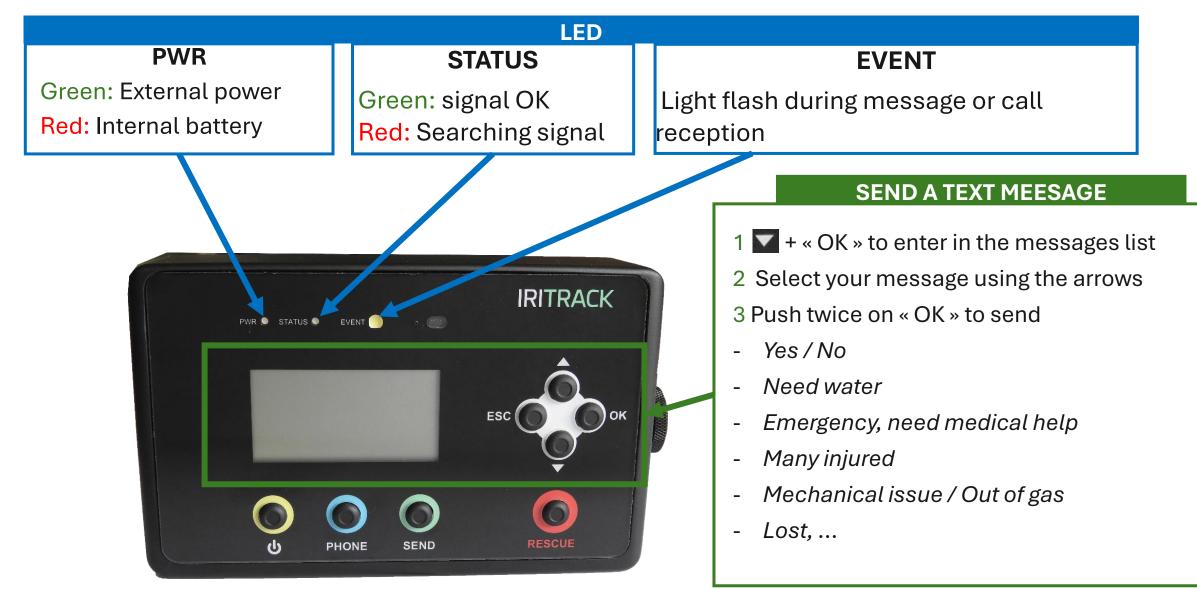

Buttons must be pushed (3 seconds) until the LED « STATUS » flashes and sending indication pops on the screen.

After pushing **RED button** the LED « STATUS » stays lighted in blue.

Then it flashes during 1 minute, confirming that the HQ is receiving your alarm

CALL HQ

Can take few minutes to establish the connexion.

#### **MECHANICAL ISSUE**

You or another vehicle Push the green button when leaving, your stop time may be deducted.

**IRITRACK BUTTONS** 

### NEED MEDICAL

ASSISTANCE

You or another person Victim or witness of a body injury.

Buttons must be pushed (3 seconds) until the LED « STATUS » flashes and sending indication pops on the screen.

After pushing **RED button** the LED « STATUS » stays lighted in blue.