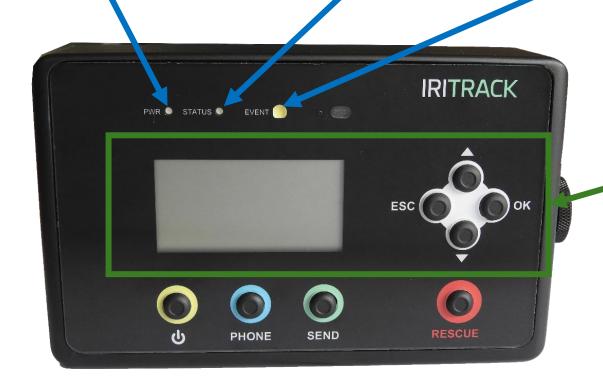

# **PWR**

Green: External power

Red: Internal battery

## **LED**

### **STATUS**

Green: signal OK

Red: Searching signal

### **EVENT**

Light flash during message or call

reception

#### **IRITRACK BUTTONS**