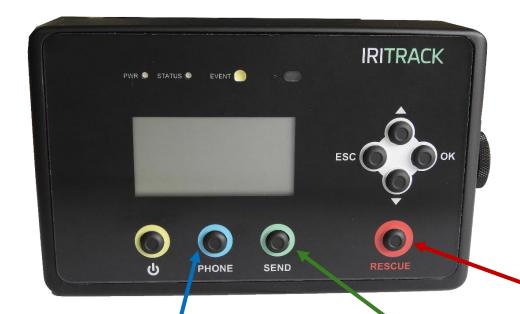

#### **MECHANICAL ISSUE**

You or another
vehicle Push the green
button when leaving,
your stop time may be
deducted.

# NEED MEDICAL ASSISTANCE

You or another person Victim or witness of a body injury.

#### **IRITRACK BUTTONS**